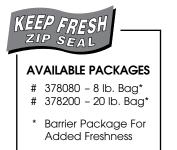

AVAILABLE PACKAGES

# 390205 - 5 lb. Bag\*

Freshness

Stand Up Barrier

Package For Added

Niacin, Choline Chloride, Vitamin B12 Supplement, Pyridoxine Hydrochloride, Biotin, Folic Acid, Ascorbic Acid (Vitamin C), L-Lysine Monohydrochloride, DL-Methionine, Potassium Chloride, Sodium Bicarbonate, Manganous Oxide, Ferrous Sulfate, Copper Oxide, Calcium Iodate, Zinc Oxide, Magnesium Oxide, Dextrose, Artificial Flavor.

### Keep Fresh Zip Seal

Most of our bags come with a Keep Fresh Zip Seal, an important feature that consumers count on to ensure that outdoor pet foods last longer and suffer less spoilage.