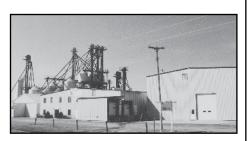

#### **COMPANY FACILITIES**

The Stephen, MN, facility is located in northwest Minnesota approximately 60 miles north of Grand Forks, ND. This is a modern production and packaging facility that is completely automated. All of the company's products are manufactured, packaged and stored at this location. In addition to the main facility shown, the company owns and maintains several other buildings in the Stephen area for warehousing, equipment repair, shipping and bulk ingredient storage.