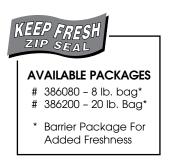

#### PREFERRED FEEDERS

- Tube Feeder (Large Holes)
- Hopper Feeder
- Platform Feeder
- On the Ground

| ZIP SEAL |                      |  |
|----------|----------------------|--|
| A١       | AILABLE PACKAGES     |  |
| #        | 385080 - 5 lb. Bag*  |  |
| #        | 385200 - 20 lb. Bag* |  |

Barrier Package For Added Freshness

SATISFACTION

GUARANTEED

**AVAILABLE PACKAGES** 

- # 384200 20 lb. Bag\*
- \* Barrier Package For Added Freshness