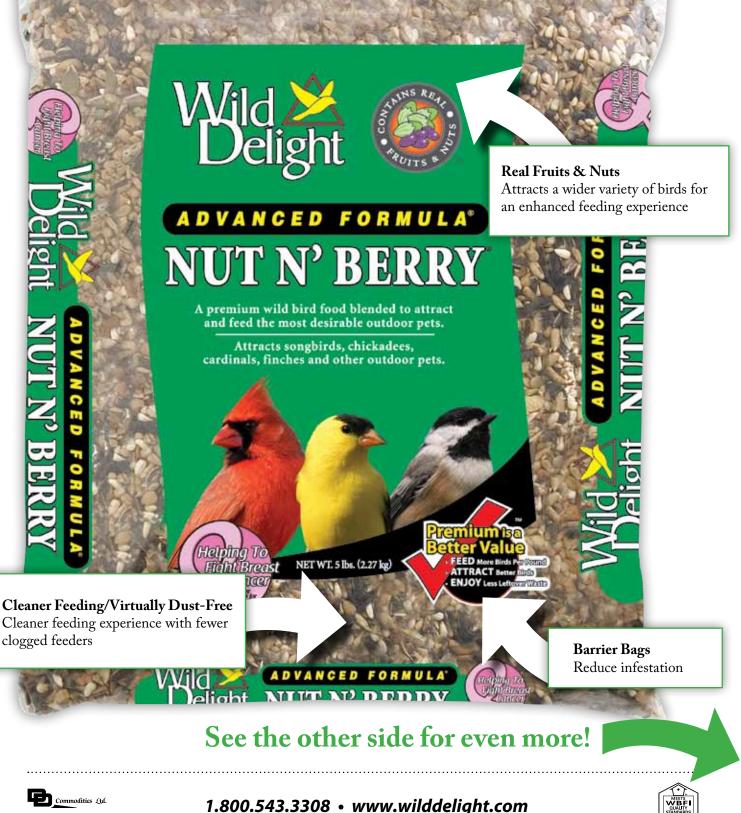

# **NUT N' BERRY®**

A premium outdoor pet food containing hulled seeds, sunflower seeds, nut meats, raisins and fruits.

Real Fruit • Real Nuts • Hulled Seeds Added Vitamins • Added Minerals Electrolytes • Amino Acids • No Corn • No Milo No Millet • No Chemical Preservatives

#### **GUARANTEED ANALYSIS**

| Crude Protein (Min) | 16.0% |
|---------------------|-------|
| Crude Fat (Min)     | 35.0% |
| Crude Fiber (Max)   | 18.0% |
| Moisture (Max)      | 12.0% |

#### **INGREDIENTS**

Sunflower Kernels, Peanuts, Sunflower Seed, Safflower Seed, Pistachios, Hulled Pumpkin Seed, Dried Raisins, Dried Cranberries, Vitamin A Supplement, Vitamin D-3 Supplement, Vitamin E Supplement, Menadione Sodium Bisulfite Complex, Thiamine Mononitrate, Riboflavin, Niacin, Choline Chloride, Vitamin B12 Supplement, Pyridoxine Hydrochloride, Biotin, Folic Acid, Ascorbic Acid (Vitamin C), L-Lysine Monohydrochloride, DL-Methionine, Potassium Chloride, Sodium Bicarbonate, Manganous Oxide, Ferrous Sulfate, Copper Oxide, Calcium Iodate, Zinc Oxide, Magnesium Oxide, Dextrose, Artificial Flavor.