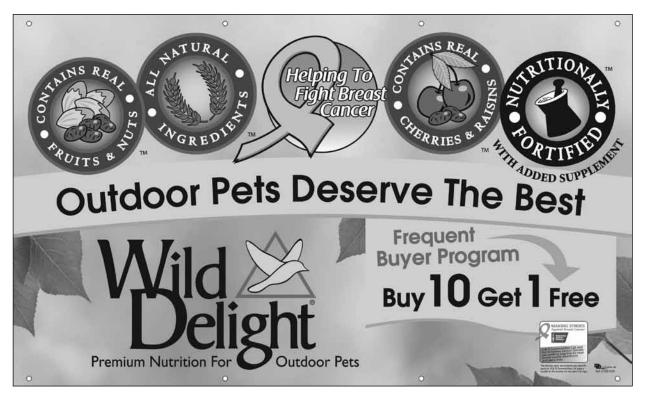

### Frequent Buyer Club

This icon reminds shoppers about our Frequent Buyer Club, which offers consumers a free Wild Delight® product after they've purchased ten of the same. This eye-catching icon encourages repeat sales and more loyal customers. Best of all, it's free, and there's no obligation for retailers.