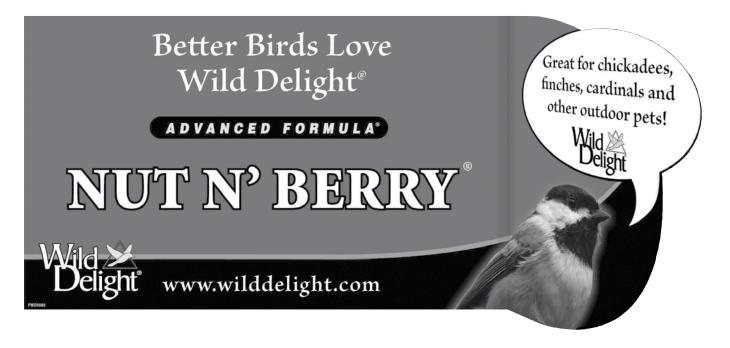

# **NUT N' BERRY®**

A premium outdoor pet food containing hulled seeds, sunflower seeds, nut meats, raisins and fruits.

Real Fruit • Real Nuts • Hulled Seeds Added Vitamins • Added Minerals Electrolytes • Amino Acids • No Corn • No Milo No Millet • No Chemical Preservatives

#### PRIMARY SPECIES

Songbirds, Woodpeckers, Cardinals, Finches, Titmice, Jays, Grosbeaks, Buntings, Nuthatches, Chickadees and other outdoor pets.