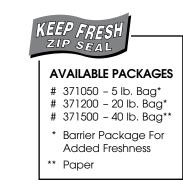

#### **AVAILABLE PACKAGES**

- 391050 5 lb. Bag\*
- 391100 10 lb. Bag\* #
- 391200 20 lb. Bag\* # #
- 391500 40 lb. Bag\*\*
- Barrier Package For Added Freshness
- Paper

SATISFACTION GUARANTEED