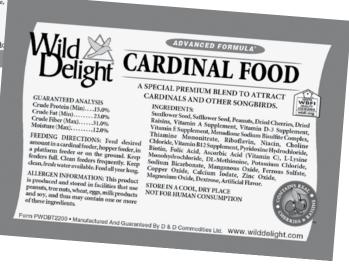

# **CARDINAL FOOD**

A premium food blended to attract cardinals and other songbirds.

Real Cherries • Real Nuts • Added Vitamins Added Minerals • Electrolytes • Amino Acids No Corn • No Milo • No Millet No Chemical Preservatives

#### **GUARANTEED ANALYSIS**

Crude Protein (Min)......15.0% Crude Fat (Min)......23.0% Crude Fiber (Max)......31.0% Moisture (Max)......12.0%

#### INGREDIENTS

Sunflower Seed, Safflower Seed, Peanuts, Dried Cherries, Dried Raisins, Vitamin A Supplement, Vitamin D-3 Supplement, Vitamin E Supplement, Menadione Sodium Bisulfite Complex, Thiamine Mononitrate, Riboflavin, Niacin, Choline Chloride, Vitamin B12 Supplement, Pyridoxine Hydrochloride, Biotin, Folic Acid, Ascorbic Acid (Vitamin C), L-Lysine Monohydrochloride, DL-Methionine, Potassium Chloride, Sodium Bicarbonate, Manganous Oxide, Ferrous Sulfate, Copper Oxide, Calcium Iodate, Zinc Oxide, Magnesium Oxide, Dextrose, Artificial Flavor.

#### FEEDING DIRECTIONS

Feed desired amount in a tube feeder with large holes, hopper feeder, platform feeder or on the ground. Keep feeders full. Clean feeders frequently. Keep clean, fresh water available. Feed all year long.

#### PRIMARY SPECIES

Cardinals, Finches, Nuthatches, Chickadees, Jays, Titmice, Grosbeaks and other outdoor pets.

#### PREFERRED FEEDERS

- Tube Feeder (Large Holes)
- Hopper Feeder
- Platform Feeder
- On the Ground

Note: Seed ports must be large enough to accommodate large fruit and nut pieces.

| ۵۷۵ | ILABL | <b>Ε ΡΔ</b> | СКА | GFS |
|-----|-------|-------------|-----|-----|
| ~~~ |       |             |     | GLU |