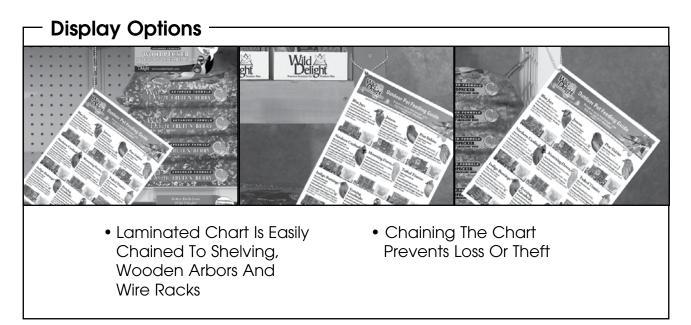

up> Point-Of-Sale Supply Order Form Located On Page 74 To Order. - 61 - Use this guide to help educate customers on wild birds and backyard wildlife. This turns retailers into perceived experts and keeps customers coming back for more Wild Delight<sup>®</sup>!

- PROJECT WILDBIRD® Results
- Tips On Attracting More Birds
- Bird Feeder Information
- Birdhouse Information
- Nutrition Information
- Product Information
- Frequently Asked Questions
- Bird Watching Diary



3.8" x 8.5" Booklet **Product Guide** Ref. # PWDMC0500



This colorful, easy-to-read outdoor pet feeding guide (based on the results of PROJECT WILDBIRD®) will help customers choose which food will help them attract the birds they desire.



8.5" x 11" Laminated, Double-Sided PROJECT WILDBIRD® Feeding Chart Ref. # PWDBR0380



Shelf talkers are a great way to help customers learn about which products feed which outdoor pets.

- Color Coded To Product Packaging
- Clearly Identifies Birds Attracted
- Set Includes All Product Versions
- Full Set Of Shelf Talkers Ref. # 931600





Shelf Talker Holder For Wooden Arbors Ref. # P111000



Shelf Talker Holder For Shelving Channels Ref. # P101000

The signs on this page are 8.5" x 11" cardboard with an easel backing. They can be set up on the counter near the register or product, hung on the wall using double-face tape or hung from the ceiling.



Frequent Buyer Sign Ref. # 931000



Wild Delight® Counter Sign Ref. # P204000





5' x 3' Flexible Vinyl • Banner • Ref. # P661100

This large, flexible banner can be hung indoors or outdoors.



### Point-Of-Sale Guide

*