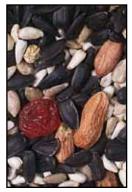

# **CARDINAL FOOD**

A premium food blended to attract cardinals and other songbirds.

Real Cherries • Real Nuts • Added Vitamins Added Minerals • Electrolytes • Amino Acids No Corn • No Milo • No Millet No Chemical Preservatives

#### INGREDIENTS

Sunflower Seed, Safflower Seed, Peanuts, Dried Cherries, Dried Raisins, Vitamin A Supplement, Vitamin D-3 Supplement, Vitamin E Supplement, Menadione Sodium Bisulfite Complex, Thiamine Mononitrate, Riboflavin, Niacin, Choline Chloride, Vitamin B12 Supplement, Pyridoxine Hydrochloride, Biotin, Folic Acid, Ascorbic Acid (Vitamin C), L-Lysine Monohydrochloride, DL-Methionine, Potassium Chloride, Sodium Bicarbonate, Manganous Oxide, Ferrous Sulfate, Copper Oxide, Calcium Iodate, Zinc Oxide, Magnesium Oxide, Dextrose, Artificial Flavor.