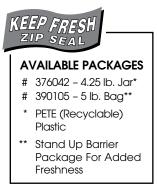

AVAILABLE PACKAGES

# 390205 - 5 lb. Bag\*

Freshness

Stand Up Barrier

Package For Added

Niacin, Choline Chloride, Vitamin B12 Supplement, Pyridoxine Hydrochloride, Biotin, Folic Acid, Ascorbic Acid (Vitamin C), L-Lysine Monohydrochloride, DL-Methionine, Potassium Chloride, Sodium Bicarbonate, Manganous Oxide, Ferrous Sulfate, Copper Oxide, Calcium Iodate, Zinc Oxide, Magnesium Oxide, Dextrose, Artificial Flavor.