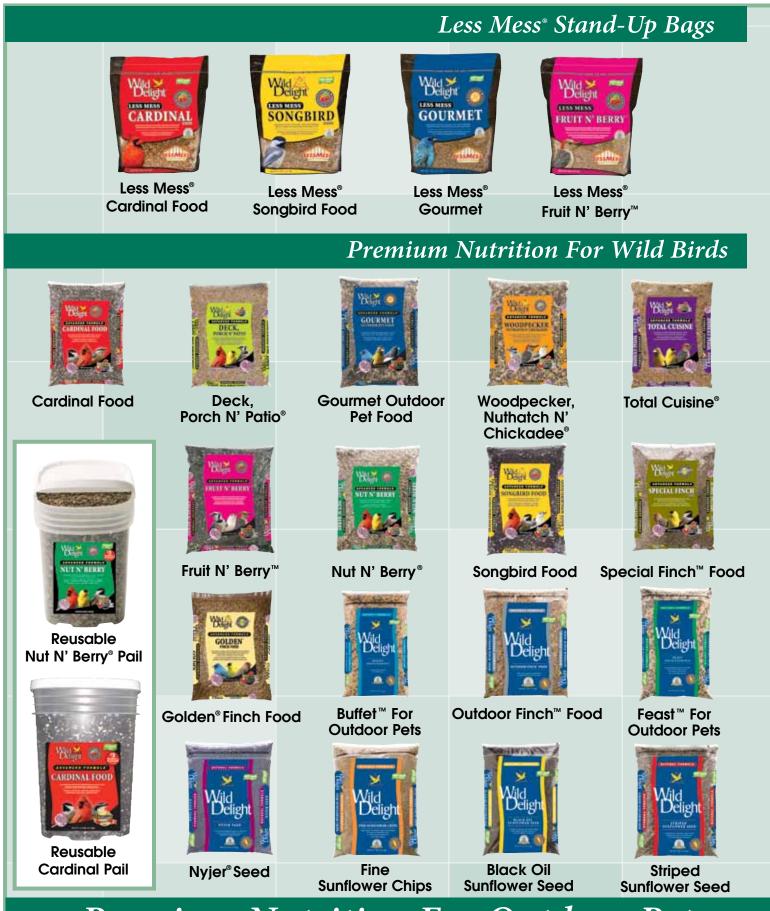

### Less Mess®

Products displaying this icon are blended to attract the most desirable wild birds while helping to keep yards clean and free of germinating leftovers. These blends are perfect for those who want to feed their outdoor pets with less mess.

### Less Mess®

| Less Mess <sup>®</sup> Cardinal Food               | 16 |
|----------------------------------------------------|----|
| Less Mess <sup>®</sup> Songbird Food               | 16 |
| Less Mess <sup>®</sup> Gourmet                     | 17 |
| Less Mess <sup>®</sup> Fruit N' Berry <sup>™</sup> | 17 |

### LESS MESS®

Wild Delight<sup>®</sup> Less Mess<sup>®</sup> products are blended to attract the most desirable wild birds while helping to keep yards clean and free of germinating leftovers. These recipes include only premium ingredients, including real fruit and nuts, selected for their superior nutrient content. They're nutritionally fortified with an added supplement, including vitamins, minerals, essential amino acids and more. When it comes to feeding outdoor pets, these blends are the ideal pick for bird lovers who want their yards to be filled with outdoor pets but not the mess. See page 16 to learn more.

# LESS MESS®

# LESS MESS® CARDINAL FOOD

A premium food blended to attract cardinals and other songbirds.

Real Cherries • Real Nuts • Added Vitamins Added Minerals • Electrolytes • Amino Acids No Corn • No Milo • No Millet No Chemical Preservatives

# LESS MESS® SONGBIRD FOOD

A less mess outdoor pet food blended to attract and feed the most desirable birds and keep your outdoor living area clean.

> Premium Ingredients • Real Cherries Real Raisins • Added Vitamins Added Minerals • Electrolytes Amino Acids • No Corn • No Milo No Millet • No Chemical Preservatives

# LESS MESS <sup>®</sup> GOURMET

A less mess outdoor pet food blended to attract and feed the most desirable birds and keep your outdoor living area clean.

Added Vitamins • Added Minerals • Electrolytes Amino Acids • No Corn • No Milo No Chemical Preservatives

# LESS MESS® FRUIT N' BERRY™

A less mess outdoor pet food blended to attract and feed the most desirable birds and keep your outdoor living area clean.

Real Fruit • Premium Seeds • Added Vitamins Added Minerals • Electrolytes • Amino Acids No Corn • No Milo • No Millet No Chemical Preservatives