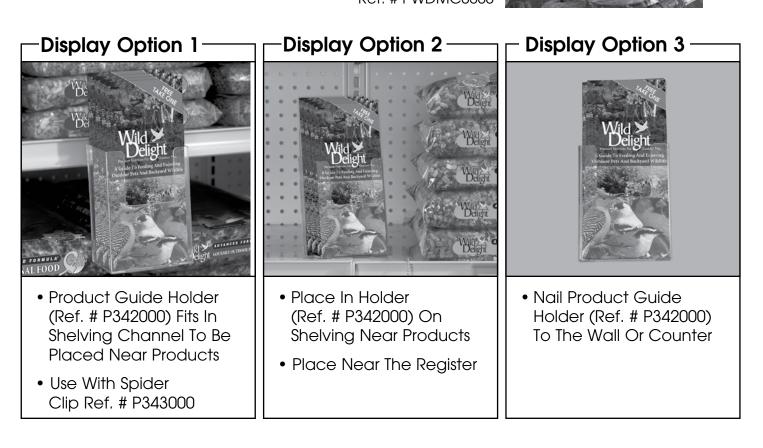

n Shelf Talkers With Holder



PROJECT WILDBIRD® Feeding Chart 8.5" x 11" Laminated, Double Sided



3.8" x 8.5" Booklet



Kids Activity Kit 20 - 6" x 8.5" Activity Books Display Case Counter Sign

Point-of-Sale Starter Kit Ref. # PWDKT2050

Use The Wild Delight<sup>®</sup> Point-Of-Sale Supply Order Form Located On Page 74 To Order. - 61 - Use this guide to help educate customers on wild birds and backyard wildlife. This turns retailers into perceived experts and keeps customers coming back for more Wild Delight<sup>®</sup>!

- PROJECT WILDBIRD® Results
- Tips On Attracting More Birds
- Bird Feeder Information
- Birdhouse Information
- Nutrition Information
- Product Information
- Frequently Asked Questions
- Bird Watching Diary



3.8" x 8.5" Booklet **Product Guide** Ref. # PWDMC0500



This colorful, easy-to-read outdoor pet feeding guide (based on the results of PROJECT WILDBIRD®) will help customers choose which food will help them attract the birds they desire.



8.5" x 11" Laminated, Double-Sided PROJECT WILDBIRD® Feeding Chart Ref. # PWDBR0380



Shelf talkers are a great way to help customers learn about which products feed which outdoor pets.

- Color Coded To Product Packaging
- Clearly Identifies Birds Attracted
- Set Includes All Product Versions
- Full Set Of Shelf Talkers Ref. # 931600





Shelf Talker Holder For Wooden Arbors Ref. # P111000



Shelf Talker Holder For Shelving Channels Ref. # P101000

The signs on this page are 8.5" x 11" cardboard with an easel backing. They can be set up on the counter near the register or product, hung on the wall usin