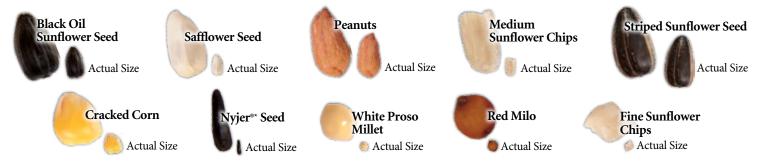

### Natural Formula

| Buffet <sup>™</sup> For Outdoor Pets         | 23 |
|----------------------------------------------|----|
| Feast <sup>™</sup> For Outdoor Pets          | 23 |
| Fine Sunflower Chips                         | 24 |
| Medium Sunflower Chips                       | 24 |
| Nyjer® Seed                                  | 25 |
| Outdoor Finch <sup><math>m</math></sup> Food | 25 |
| Safflower Seed                               | 26 |

| Black Oil Sunflower Seed 26 |
|-----------------------------|
| Striped Sunflower Seed 27   |
| Wildlife Formula            |
| Corn On The Cob             |
| Cracked Corn 28             |
| Dove & Quail Food28         |
| Inshell Peanuts 29          |
| Shelled Peanuts29           |
| Squirrel Food 30            |
| Specialty Items             |
| Suet                        |