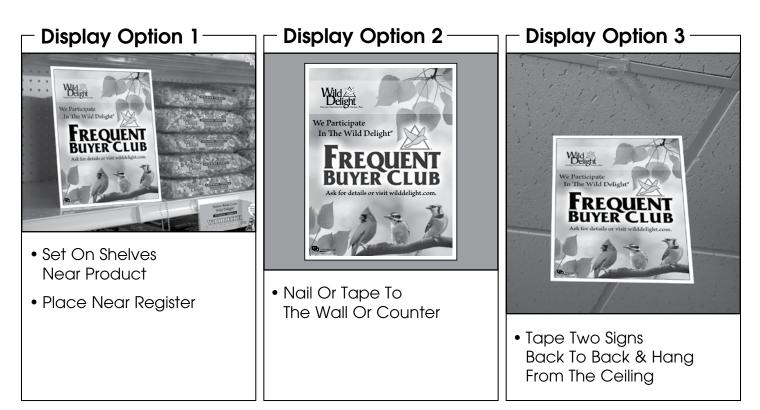

### Point Of Sale

| Point-Of-Sale Starter Kit61               |
|-------------------------------------------|
| Consumer Product Guide62                  |
| Outdoor Pet Feeding Guide 63              |
| Shelf Talkers 64                          |
| Counter Signs 65                          |
| Banner 66                                 |
| Endcap Signs 67                           |
| Window Decal 68                           |
| Gravity Bin Tags69                        |
| Wild Delight <sup>®</sup> Activity Kit 70 |
| Wild Delight <sup>®</sup> Activity Books  |
| And Kits Order Form71                     |
| Frequent Buyer Program 72                 |
| POS Order Form74                          |