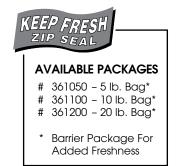

#### AVAILABLE PACKAGES

- # 383050 5 lb. Bag\*
- # 383200 20 lb. Bag\*
- \* Barrier Package For Added Freshness

NATURAL FORMULA