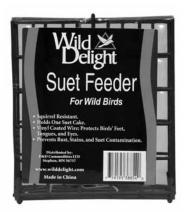

#### Suet

Wild Delight<sup>®</sup> Suet is made from superior ingredients, like USDA food-grade beef tallow and premium kidney fat, along with important vitamins and minerals. Birds love it, and adding suet to the diet of outdoor pets can make a big difference. While it's possible for consumers to make their own mixture of fat, fruit and seeds, it is a messy, time-intensive process. Instead, encourage them to try Wild Delight's<sup>®</sup> fun suet mixes. Not only are they a great source of nutrition that birds and other outdoor pets love, but they're simple to use. See page 30 to learn more.