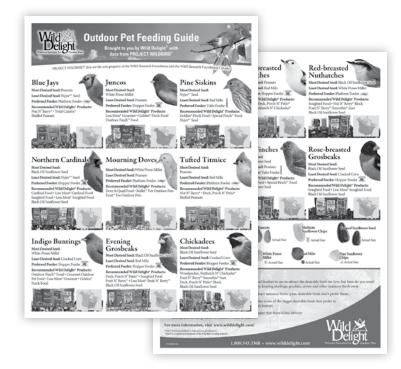

# Why aren't any birds coming to my feeder?

- 1. Make sure you are using the right seed mix for the birds in your area. See our Outdoor Pet Feeding Guide at the back of this book.
- 2. Make sure the seed is fresh.
- 3. Make sure you have the correct feeder. For example, it is difficult to get cardinals to come to a tube feeder. See our Outdoor Pet Feeding Guide at the back of this book.
- 4. Make sure that cats are not close to your feeder.
- 5. Make sure there are no birds of prey (hawks, owls, eagles, etc.) nesting or roosting close by.
- 6. Make sure your feeder is close to natural cover (trees and shrubs).
- 7. Be patient. Sometimes, it takes a week or two for birds to find your feeder.
- 8. Tie a small piece of tinfoil on your feeder so it glints in the sun. The birds will have an easier time spotting the feeder.

To learn more about PROJECT WILDBIRD<sup>®</sup>, check out our Outdoor Pet Feeding Guide at the back of this book, or go to www.projectwildbird.org.

PROJECT WILDBIRD<sup>®</sup> data are the sole property of the WBFI Research Foundation and the WBFI Research Foundation Canada.